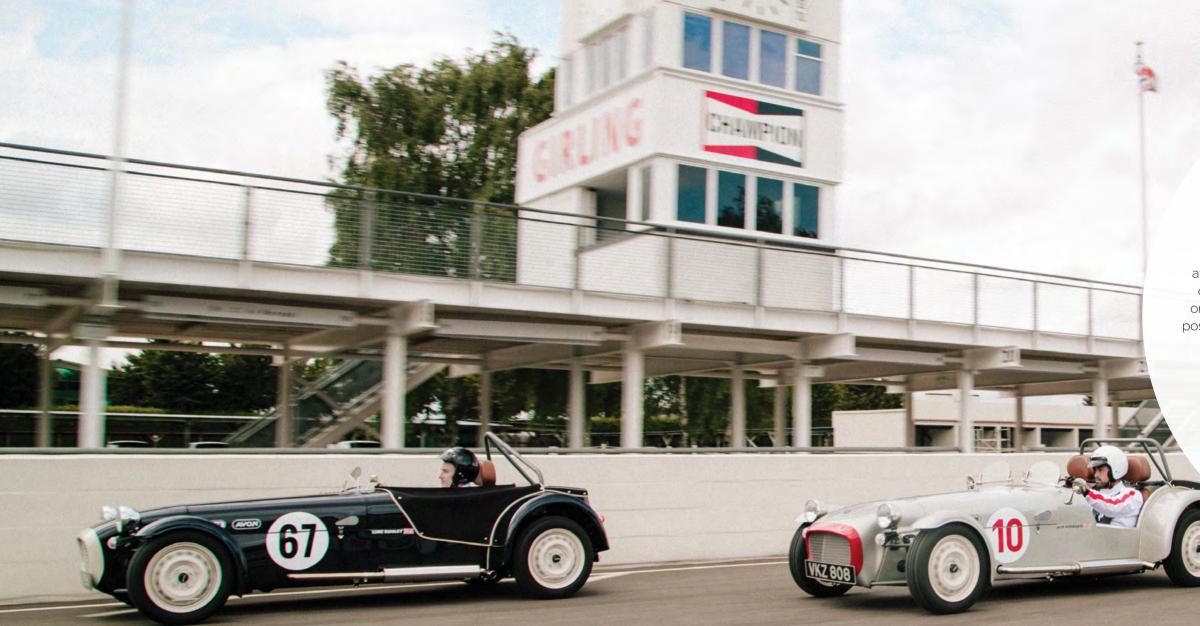

SuperSprint

PIZI ride in the Seven Sprint, Caterham Cars – purveyors of most excellent motor cars - now present the ultimate gentleman's racer, the Seven SuperSprint.

For the discerning chap or chapess who prefers the unbridled thrill of the race track to the constraints of the public highway, the SuperSprint offers a hearty 95bhp from its tuned, three-pot engine.

With immaculately balanced handling characteristics and superbly detailed styling, hand-finished by Caterham's craftsmen in Dartford, Kent, the SuperSprint is the perfect vehicle for the more adventurous motorist and delivers lashings of performance, precision and panache.

Continuing the nostalgic journey through the past 60 years that the Sprint started last year, the SuperSprint harks back to a time when the true gentleman racer would drive to the track, go racing and drive home again.

Offered in six different sixties inspired paint schemes, all named after iconic, historic race tracks, the SuperSprint is equally at home on the road as it is on the circuit. Available as either a twin seater or, for the more serious pilot looking to strip out as much weight as possible, as a single-seater complete with tonneau cover for optimum aerodynamic impact.