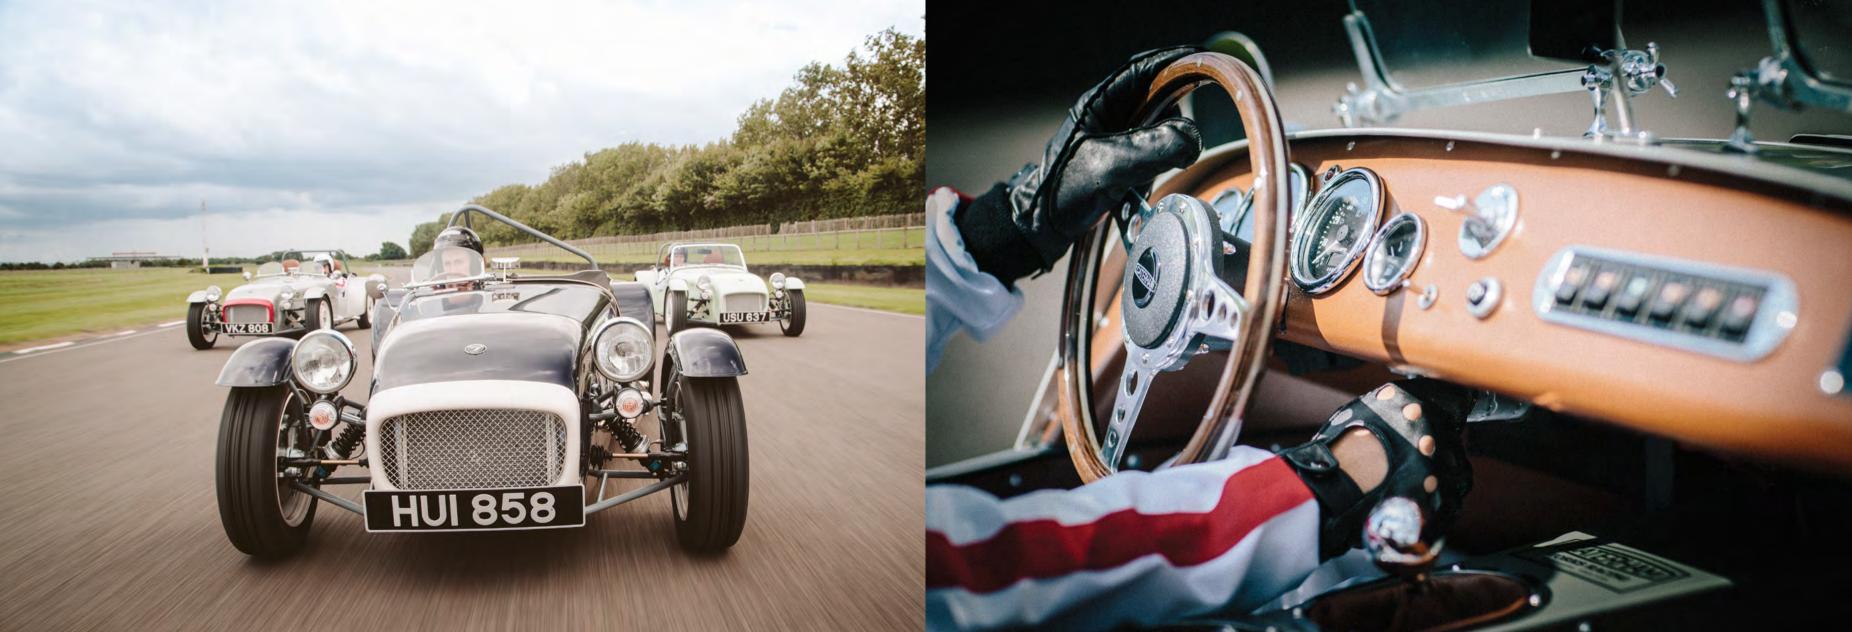

Continuing the nostalgic journey through the past 60 years that the Sprint started last year, the SuperSprint harks back to a time when the true gentleman racer would drive to the track, go racing and drive home again.

Offered in six different sixties inspired paint schemes, all named after iconic, historic race tracks, the SuperSprint is equally at home on the road as it is on the circuit. Available as either a twin seater or, for the more serious pilot looking to strip out as much weight as possible, as a single-seater complete with tonneau cover for optimum aerodynamic impact.

MAR

litts w

With your steely gaze fixed on the first-corner apex through the Brooklands aero windscreen, twist the bespoke master switch to fire the engine, clamp your gloved hands on the wooden-rimmed sports steering wheel and prepare to blast off the line for the race of your life.

## INTERIOR

| INTERIOR                                                                 |
|--------------------------------------------------------------------------|
| Unique dashboard finished in Innes Tan with SMITHS dials and shift light |
| Quilted stitched seats trimmed in Innes Tan, Scottish Muirhead leather   |
| Innes Tan textured, powder coated interior panels                        |
| Wooden rimmed 12" Moto-Lita steering wheel                               |
| 4 point racing harnesses                                                 |
| Bespoke sixties inspired battery master cut off switch                   |
| Exposed body coloured tunnel top                                         |
| Interior heating system                                                  |
| Push button start                                                        |
| 12V accessory socket                                                     |
| Unique numbered dash plaque                                              |
|                                                                          |