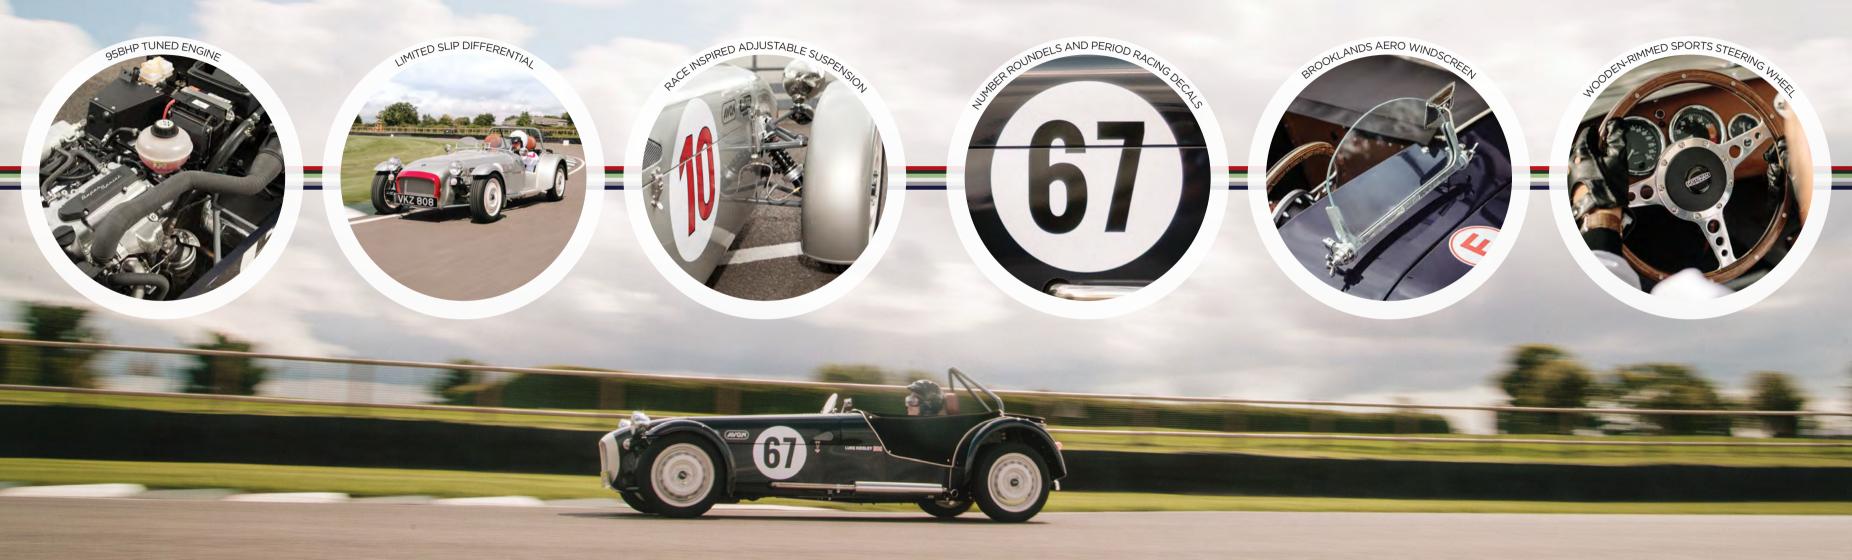

#### ENGINE

95bhp three cylinder engine with an overhead camshaft, radiator, electric fan and turbo

### SUSPENSION

| Race inspired suspension package with adjustable platforms  |
|-------------------------------------------------------------|
| Caterham Works Racing developed live rear axle with A-frame |
| Bilstein shock absorbers                                    |

#### EXTERIOR

| Brooklands aero screen                           |  |
|--------------------------------------------------|--|
| Extended front cycle wings                       |  |
| Silver Le Mans style mesh grille and side intake |  |
| Polished exhaust                                 |  |
| Classic silver interior and side mounted mirrors |  |
|                                                  |  |

Classic rear lights and non-louvered bonnet

Period grey coloured chassis and suspension

Full racing livery including roundels and sponsor decals

## INTERIOR

| INTERIOR                                                                 |
|--------------------------------------------------------------------------|
| Unique dashboard finished in Innes Tan with SMITHS dials and shift light |
| Quilted stitched seats trimmed in Innes Tan, Scottish Muirhead leather   |
| Innes Tan textured, powder coated interior panels                        |
| Wooden rimmed 12" Moto-Lita steering wheel                               |
| 4 point racing harnesses                                                 |
| Bespoke sixties inspired battery master cut off switch                   |
| Exposed body coloured tunnel top                                         |
| Interior heating system                                                  |
| Push button start                                                        |
| 12V accessory socket                                                     |
| Unique numbered dash plaque                                              |
|                                                                          |