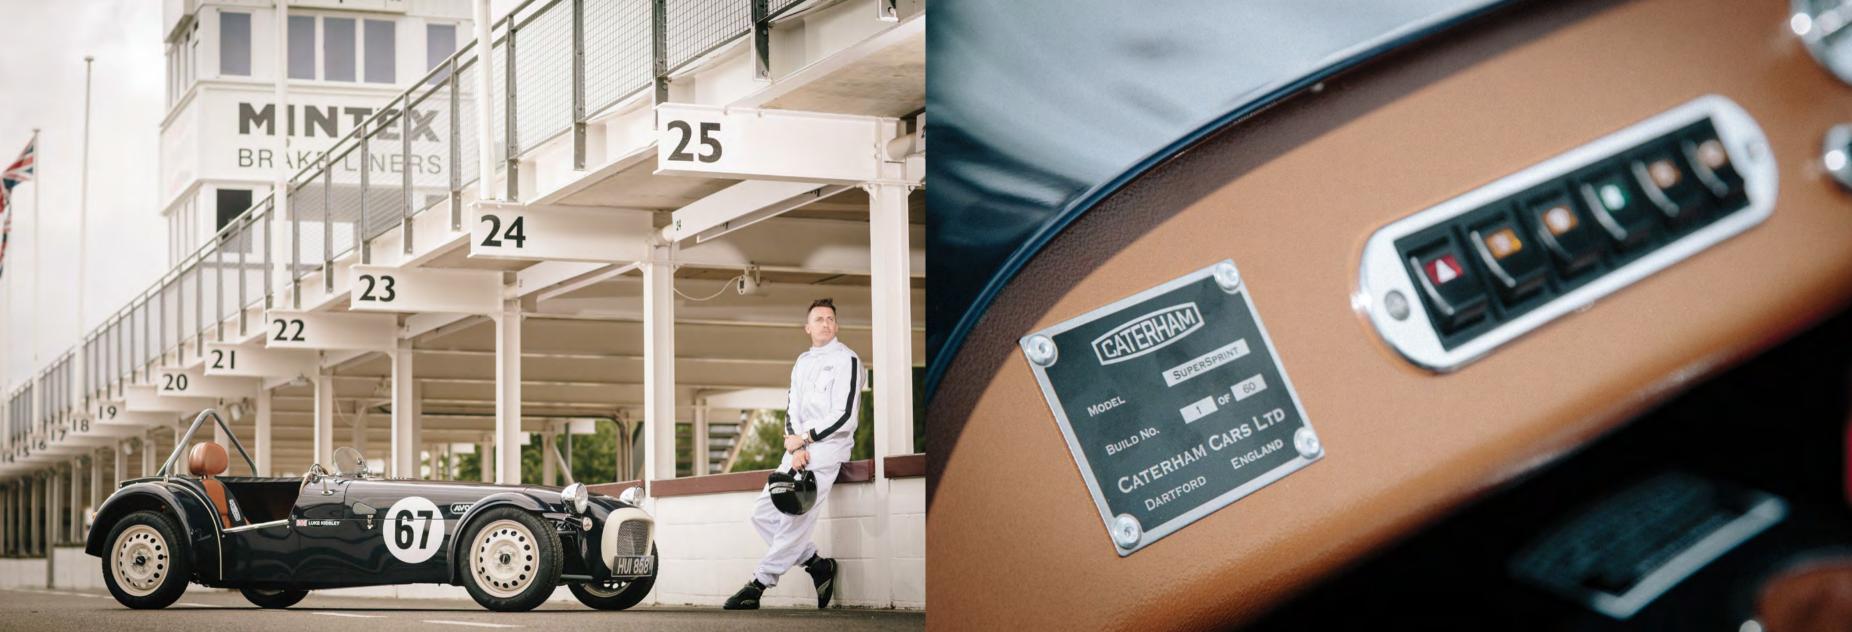

## INTERIOR

| INTERIOR                                                                 |
|--------------------------------------------------------------------------|
| Unique dashboard finished in Innes Tan with SMITHS dials and shift light |
| Quilted stitched seats trimmed in Innes Tan, Scottish Muirhead leather   |
| Innes Tan textured, powder coated interior panels                        |
| Wooden rimmed 12" Moto-Lita steering wheel                               |
| 4 point racing harnesses                                                 |
| Bespoke sixties inspired battery master cut off switch                   |
| Exposed body coloured tunnel top                                         |
| Interior heating system                                                  |
| Push button start                                                        |
| 12V accessory socket                                                     |
| Unique numbered dash plaque                                              |
|                                                                          |