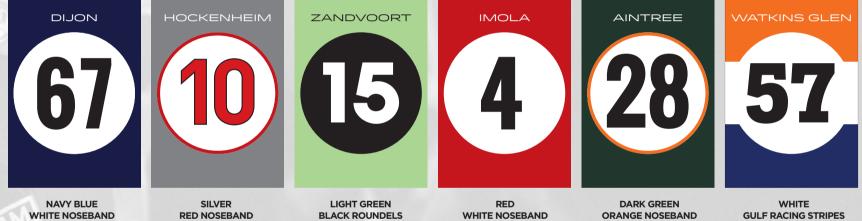

Offered in six different sixties inspired paint schemes, all named after iconic, historic race tracks, the SuperSprint is equally at home on the road as it is on the circuit. Available as either a twin seater or, for the more serious pilot looking to strip out as much weight as possible, as a single-seater complete with tonneau cover for optimum aerodynamic impact.

## AVAILABLE AS A SINGLE OR TWIN SEATER MODEL IN SIX 1960'S INSPIRED PAINT SCHEMES

Caterham Cars Limited, 2–3 Kennet Road, Dartford, Kent, DA1 4QN +44 (0) 1322 625800